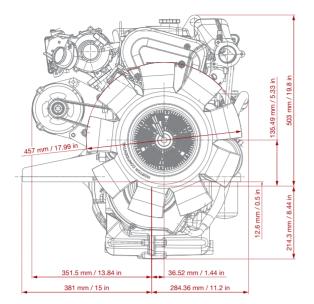

See more applications on our website or contact us for further references.

|                                   | M14 VTI<br>95 KW MODEL    | M14 VTI<br>110 KW MODEL   | M14 VTI<br>120 KW MODEL   |
|-----------------------------------|---------------------------|---------------------------|---------------------------|
| COMBUSTION SYSTEM                 | Direct Injection Diesel   | Direct Injection Diesel   | Direct Injection Diesel   |
| DISPLACEMENT (LT)                 | 2.1                       | 2.1                       | 2.1                       |
| BORE (MM)                         | 85                        | 85                        | 85                        |
| STROKE (MM)                       | 94                        | 94                        | 94                        |
| CHARGING SYSTEM                   | Turbocharged, intercooled | Turbocharged, intercooled | Turbocharged, intercooled |
| RATED POWER (KW/HP)°              | 95/129                    | 110/148                   | 120/163                   |
| RATED SPEED (RPM)                 | 3800                      | 3800                      | 3800                      |
| MAX. TORQUE (NM @ RPM)°           | 295 @ 2000                | 320 @ 1800                | 340 @ 1800                |
| MIN. FUEL CONSUMPTION<br>(G/KWH)° | 208                       | 204                       | 204                       |
| DRY WEIGHT (KG)                   | 179                       | 182                       | 220                       |