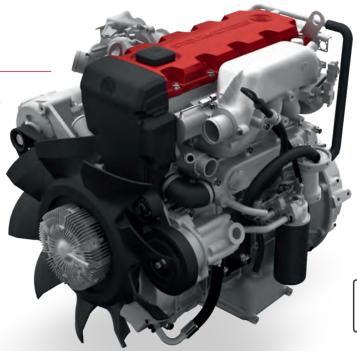

## M14 UI VEHICLE ENGINES

## FACTS

- Rated power: 95-120 kW
- Torque: up to 340 Nm @ 1800 rpm
- Dry weight: 180-240 kg

The M14 UI is STEYR MOTORS' 4-cylinder diesel engine with proven, reliable unit injector technology. A range of models is available for our customer's use as provided or as base models for customizing to individual requirements.

## MAIN FEATURES

- Monoblock design with excellent water cooling
- > Variable turbocharger, intercooled
- → Operational temperature range from -32 °C to +49 °C
- Multifuel capable: F-34/F-35/F-54/F-63/F-65/JP-8/JET A1/EN 590
- → High ICE efficiency for higher range and/or lower fuel consumption
- Small packaging dimensions, low weight
- High robustness and durability
- Outstanding performance