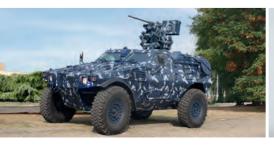

## M14 UI VEHICLE ENGINES

## FACTS

- Rated power: 95-120 kW
- Torque: up to 340 Nm @ 1800 rpm
- Dry weight: 180-240 kg









The M14 UI is STEYR MOTORS' 4-cylinder diesel engine with proven, reliable unit injector technology. A range of models is available for our customer's use as provided or as base models for customizing to individual requirements.

## MAIN FEATURES

- Monoblock design with excellent water cooling
- > Variable turbocharger, intercooled
- → Operational temperature range from -32 °C to +49 °C
- Multifuel capable: F-34/F-35/F-54/F-63/F-65/JP-8/JET A1/EN 590
- → High ICE efficiency for higher range and/or lower fuel consumption
- Small packaging dimensions, low weight
- High robustness and durability
- Outstanding performance







See more applications on our website or contact us for further references.





|                                   | M14 VTI<br>95 KW MODEL    | M14 VTI<br>110 KW MODEL   | M14 VTI<br>120 KW MODEL   |
|-----------------------------------|---------------------------|---------------------------|---------------------------|
| COMBUSTION SYSTEM                 | Direct Injection Diesel   | Direct Injection Diesel   | Direct Injection Diesel   |
| DISPLACEMENT (LT)                 | 2.1                       | 2.1                       | 2.1                       |
| BORE (MM)                         | 85                        | 85                        | 85                        |
| STROKE (MM)                       | 94                        | 94                        | 94