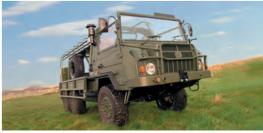

## M14 UI VEHICLE ENGINES

## FACTS

- Rated power: 95-120 kW
- Torque: up to 340 Nm @ 1800 rpm
- Dry weight: 180-240 kg









The M14 UI is STEYR MOTORS' 4-cylinder diesel engine with proven, reliable unit injector technology. A range of models is available for our customer's use as provided or as base models for customizing to individual requirements.

## MAIN FEATURES

- Monoblock design with excellent water cooling
- > Variable turbocharger, intercooled
- → Operational temperature range from -32 °C to +49 °C
- Multifuel capable: F-34/F-35/F-54/F-63/F-65/JP-8/JET A1/EN 590
- → High ICE efficiency for higher range and/or lower fuel consumption
- Small packaging dimensions, low weight
- High robustness and durability
- Outstanding performance







See more applications on our website or contact us for further references.





|                                   | M14 VTI<br>95 KW MODEL    | M14 VTI<br>110 KW MODEL   | M14 VTI<br>120 KW MODEL   |
|-----------------------------------|---------------------------|---------------------------|---------------------------|
| COMBUSTION SYSTEM                 | Direct Injection Diesel   | Direct Injection Diesel   | Direct Injection Diesel   |
| DISPLACEMENT (LT)                 | 2.1                       | 2.1                       | 2.1                       |
| BORE (MM)                         | 85                        | 85                        | 85                        |
| STROKE (MM)                       | 94                        | 94                        | 94